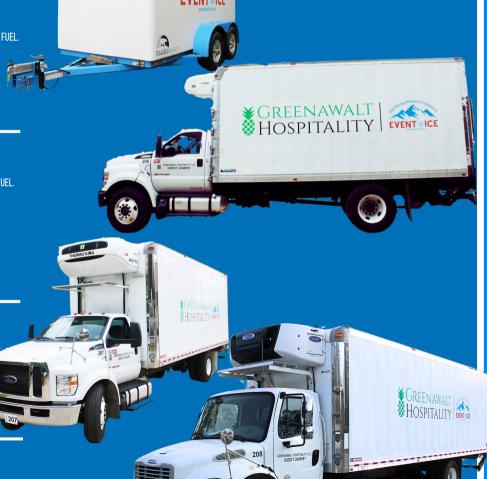

# **AVAILABLE UNITS**

EVENT ICE PROVIDES ICE, PORTABLE FREEZER RENTALS, AND REFRIGERATED TRUCK RENTALS AS TEMPORARY STORAGE FOR EVENT USE, SEASONAL USE, OR EMERGENCY SHORT-TERM STORAGE.

### 12' REEFER TRAILER

ICE CAPACITY: HOLDS UP TO 10 PALLETS OF ICE.

- ON-BOARD DIESEL GENERATOR FUELED WITH ON-ROAD DIESEL FUEL.
- 3-PHASE 208V SHORE POWER CONNECTOR.

#### **18' REEFER TRUCK**

ICE CAPACITY: HOLDS UP TO 8 PALLETS OF ICE.

#### 24' REEFER TRUCK

ICE CAPACITY: HOLDS UP TO 10 PALLETS OF ICE.

- POWER OPTIONS:
- ON-BOARD DIESEL GENERATOR FUELED WITH ON-ROAD DIESEL FUEL
- 3-PHASE 208V SHORE POWER CONNECTOR.

#### **26' REEFER TRUCK**

ICE CAPACITY: HOLDS UP TO 12 PALLETS OF ICE.

- DWER OPTIONS:
- ON-BOARD DIESEL GENERATOR FUELED WITH ON-ROAD DIESEL FUEL.
- 3-PHASE 208V SHORE POWER CONNECTOR